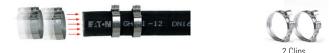

### EZ Clip end connections for a variety of applications.

Long custom tube – you have options! Eaton's Lifesaver fittings support using the existing rigid tube, by replacing the hose nipple end with a braze on EZ Clip Lifesaver fitting and connecting to GH001 hose. Another option includes the Eaton Compression fitting series, EJ3809.

#### EZ Clip system kit FF12139

Eaton's EZ Clip system is designed for assembly with Eaton multi-refrigerant hose GH001. It's engineered connection exceeds SAE J3062 and J2064 and has been vibration and impulse tested.