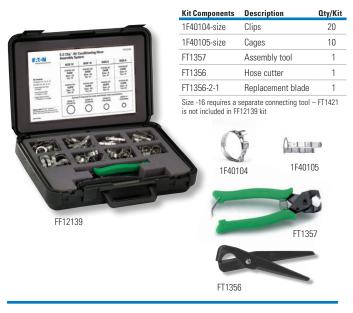

#### EZ Clip system kit FF12139

Eaton's EZ Clip system is designed for assembly with Eaton multi-refrigerant hose GH001. It's engineered connection exceeds SAE J3062 and J2064 and has been vibration and impulse tested.