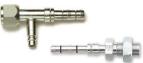

### EZ Clip end connections for a variety of applications.

Long custom tube – you have options! Eaton's Lifesaver fittings support using the existing rigid tube, by replacing the hose nipple end with a braze on EZ Clip Lifesaver fitting and connecting to GH001 hose. Another option includes the Eaton Compression fitting series, EJ3809.